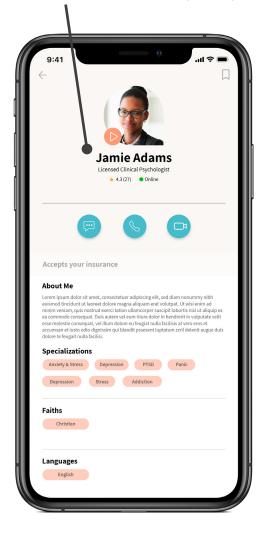

#### **Student Experience**

Your profile will appear in our directory once it is complete. Students can search for you by name.

While you are online, students can reach you via instant message to initiate a video or audio call to set up a consultation.