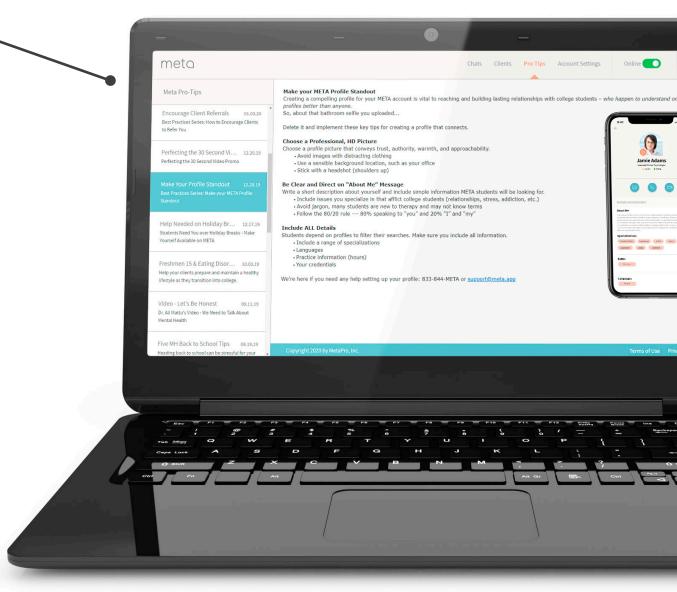

#### ProTips

Visit the "ProTips" section to view tips on tele-counseling.

For more information, visit **META.app/faqs** 