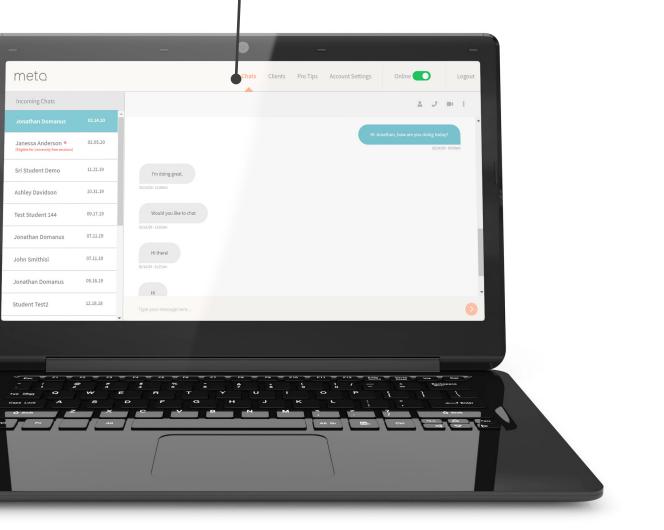

#### **Chat Function**

If you're online, you'll see new messages immediately. Otherwise, you'll receive an email that a student has sent you a chat.

Students send messages through their mobile app

For more information, visit **META.app/faqs** 