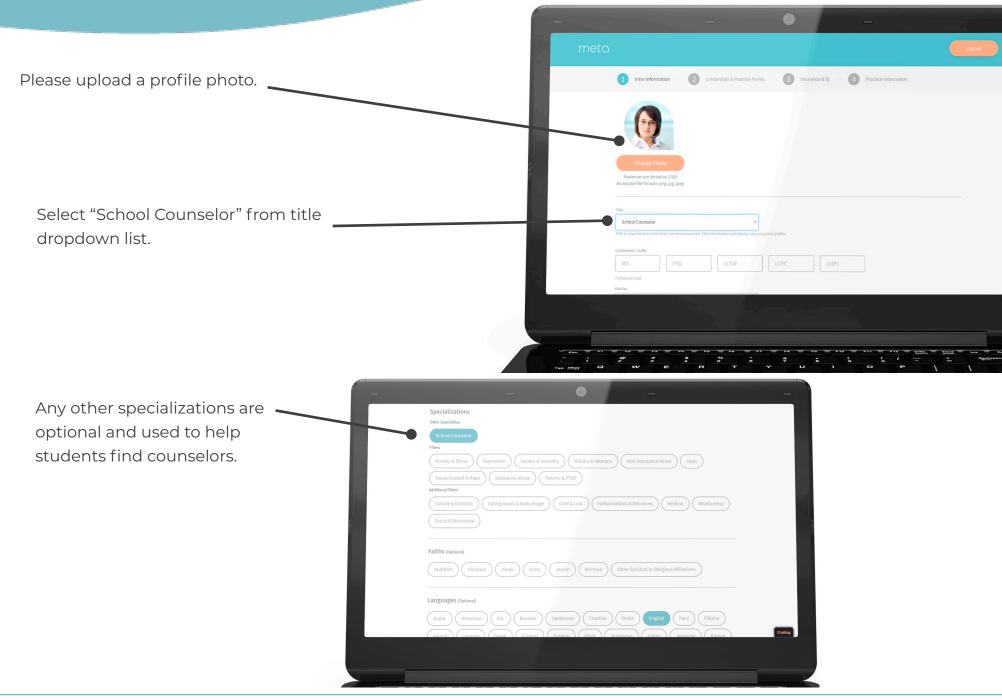

|                                  |

provider.meta.app

...

### 1. Visit provider.meta.app

Visit provider.meta.app and choose "Create an Account" from the top right corner.



#### 2. Accept User Agreement

Review the end-user license agreement and check the four boxes to agree.



## 3. Create your META Account

Set up your account using your school email address.



### 4. Verify your Email



To validate your account, we'll send an email to the address you provide.

For security purposes you must verify your email address in the same browser you're using to set up your profile. For example, you won't be able to verify your email address from your phone if you're signing up on your computer.

provider.meta.app

### 5. Profile Information



## meta

### 6. Credentials & Practice Forms

| Please add your academic degrees.                     | - 0 -                                                                                                                                                                                                                                                            |
|-------------------------------------------------------|------------------------------------------------------------------------------------------------------------------------------------------------------------------------------------------------------------------------------------------------------------------|
|                                                       | Intro Information — 2 Credentials & Practice Forms — 3 Insur