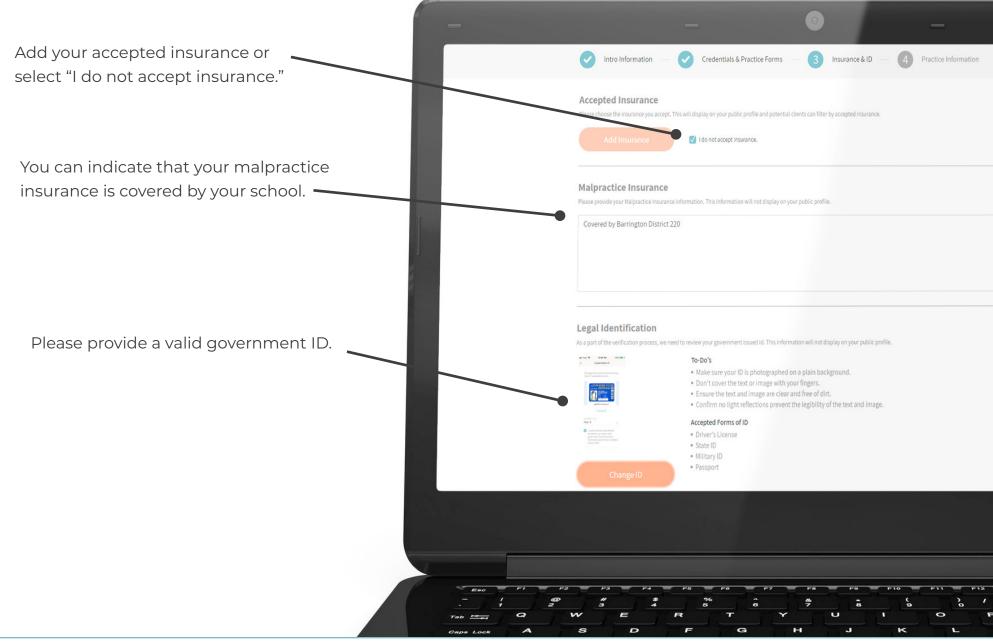

|
|                                                       |                                                                                                                                                                                                                                                                  |
| meta                                                  | provider.meta.app                                                                                                                                                                                                                                                |

#### 7. Insurance and Identification



## meta

#### 8. Practice Info

0)

- Use your school info for your • practice name and address
- Please include your office and • mobile phone numbers.

|                                                                                                          |                                            | - · N | <ul> <li>NOTE: You do you <u>not</u> need to</li> </ul> |                                                                                           |  |
|----------------------------------------------------------------------------------------------------------|--------------------------------------------|-------|---------------------------------------------------------|-------------------------------------------------------------------------------------------|--|
| Intro Inform