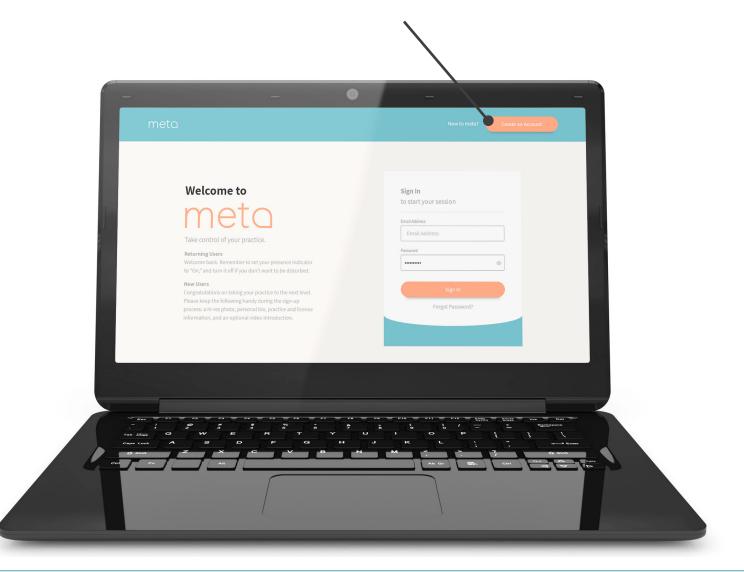

#### Website:

• Visit provider.meta.app to set up your account.

|                           | Welcome to                                                                                                           | Sign In<br>to start your session |
|---------------------------|----------------------------------------------------------------------------------------------------------------------|----------------------------------|
|                           | meta                                                                                                                 | Email Address                    |
|                           | Take control of your practice.                                                                                       | Email Address                    |
|                           | Returning Users                                                                                                      | Password                         |
|                           | Welcome back. Remember to set your presence indicator<br>to "On," and turn it off if you don't want to be disturbed. | Enter Password                   |
|                           | New Users<br>Congratulations on taking your practice to the next level                                               |                                  |
|                           | Prease keep the following handy during the sign-up<br>process: a hi-res photo, personal bio, practice and license.   | Sign In<br>Forgot Password?      |
|                           | information, and an optional video introduction.                                                                     | Berr addition.                   |
| Copyright 2018 by MetaPro | Jhc.                                                                                                                 |                                  |
| 000-                      |                                                                                                                      |                                  |
| -                         |                                                                                                                      |                                  |

### 1. Visit provider.meta.app

Visit provider.meta.app and choose "Create an Account" from the top right corner.