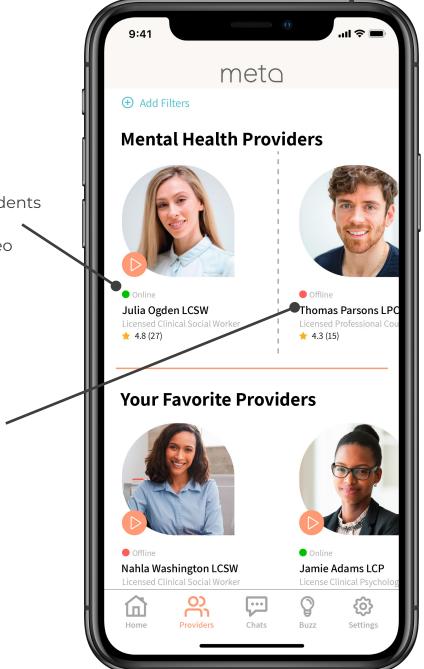

#### **Student Experience**

Your profile will appear in our directory once it is complete. Students can search for you by name.

While you are online, students can reach you via instant message to initiate a video or audio call to set up a consultation.

While offline, students can leave a message.

For more information, visit META.app/faqs

meta