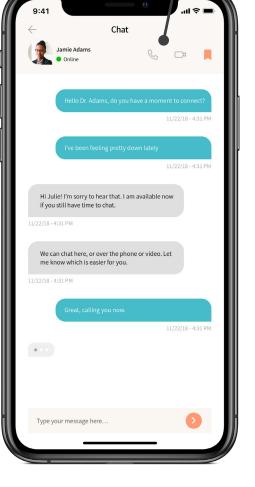

#### Video Sessions

You can initiate video calls with online students using your computer's microphone and webcam.

Students use the mobile app for video calls.