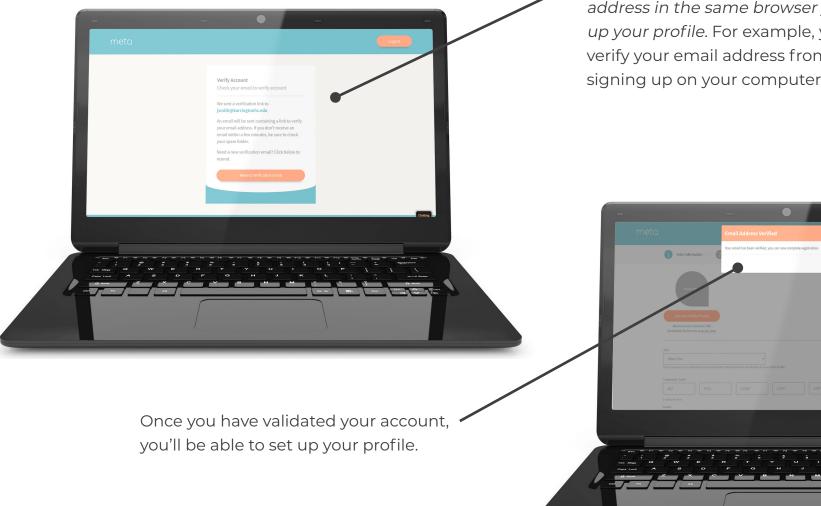

### 4. Verify your Email

To validate your account, we'll send an email to the address you provide.

For security purposes you must verify your email address in the same browser you're using to set up your profile. For example, you won't be able to verify your email address from your phone if you're signing up on your computer.