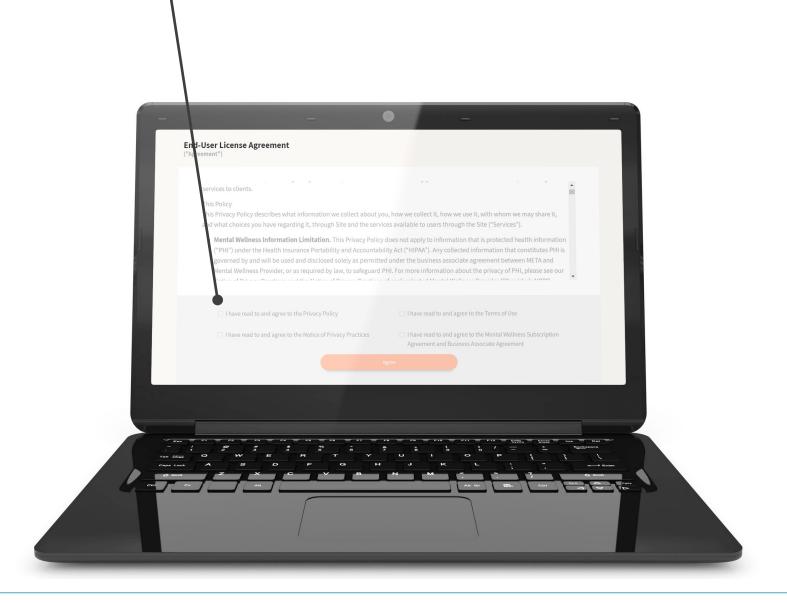

#### 2. Accept User Agreement

Review the end-user license agreement and check the four boxes to agree.