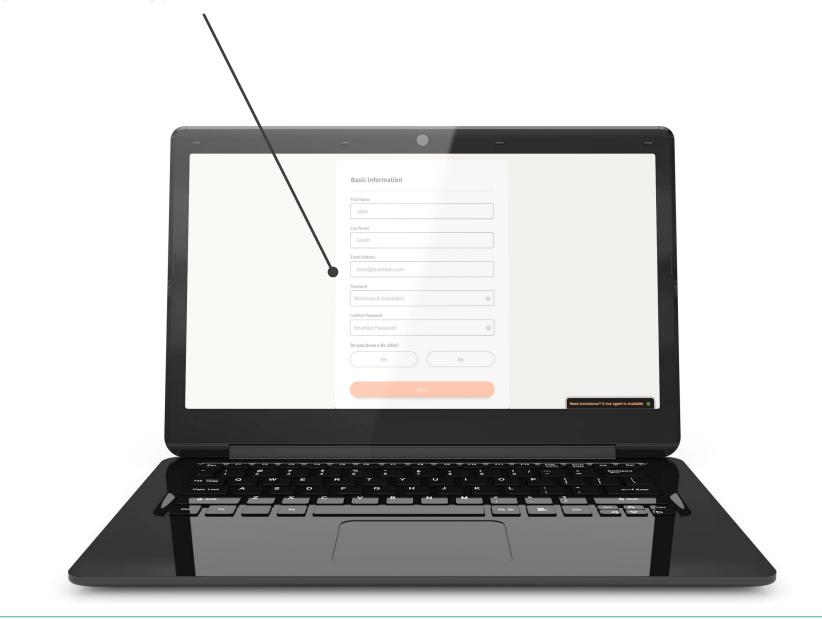

## 3. Create your META Account

Set up your account using your school email address.

### 5. Profile Information